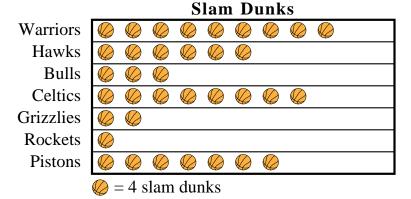

Paul was recording how many slam dunks his favorite teams scored. He organized the information in the pictograph below.

- 6) Which team had the largest number of slam dunks?
- 7) Which team had more slam dunks, Warriors or Hawks?
- 8) Which team had the fewest number of slam dunks?
- 9) Which team scored exactly 32 slam dunks?
- 10) How many slam dunks did the Bulls make?

- \_\_\_\_6
- 2. Nancy
- 3. Nancy
- . Olivia
- 5. Lana
- 6. Warriors
- Warriors
- 8. Rockets
- 9. **Celtics**
- 10. **12**