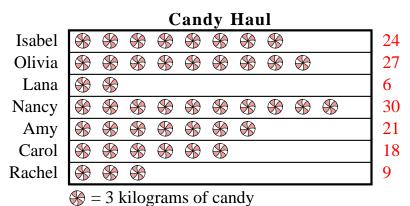

Rachel and her friends were comparing the amount of candy they received on Halloween. They recorded their information in the pictograph below.

## Candy Haul Isabel 8 8 Olivia $\Re$ 8 Lana Nancy **%** $\Re$ 8 ( $\Re$ ₩ ₩ 8 Amy ( 8 $\Re$ **R** Carol ( Rachel $\Re$ = 3 kilograms of candy

- 1) How many kilograms of candy did Lana get?
- 2) Who got the most candy?
- 3) Who got exactly 30 kilograms of candy?
- 4) Who got more candy, Isabel or Olivia?
- 5) Who got the least amount of candy?

- 1) How many kilograms of candy did Lana get?
- 2) Who got the most candy?
- 3) Who got exactly 30 kilograms of candy?
- 4) Who got more candy, Isabel or Olivia?
- 5) Who got the least amount of candy?