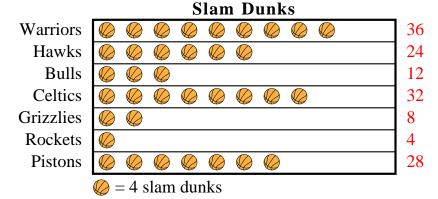

Paul was recording how many slam dunks his favorite teams scored. He organized the information in the pictograph below.

- 6) Which team had the largest number of slam dunks?
- 7) Which team had more slam dunks, Warriors or Hawks?
- 8) Which team had the fewest number of slam dunks?
- 9) Which team scored exactly 32 slam dunks?
- 10) How many slam dunks did the Bulls make?

- \_\_\_\_6
- 2. Nancy
- 3. Nancy
- . Olivia
- 5. Lana
- 6. Warriors
- Warriors
- 8. Rockets
- 9. **Celtics**
- 10. **12**